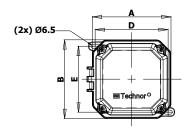

### **Dimensions B2X**

### Drawing A

| CODE          | ТҮРЕ     | DIMENSION [mm] |     |    |        |       | WEIGHT | DRAWING |
|---------------|----------|----------------|-----|----|--------|-------|--------|---------|
|               |          | Α              | В   | С  | FIXING |       | [kg]   |         |
|               |          |                |     |    | D      | Е     |        |         |
| B011051010001 | B2X-1212 | 120            | 120 | 91 | 117    | 105,5 | 0,75   | А       |
| B011051010002 | B2X-1616 | 160            | 160 | 91 | 157    | 145,5 | 1,29   | В       |