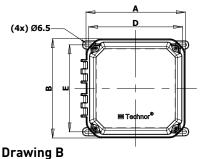

### **Dimensions B2X**

### Drawing A

| CODE          | ТҮРЕ     | DIMENSION [mm] |     |    |        |       | WEIGHT | DRAWING |
|---------------|----------|----------------|-----|----|--------|-------|--------|---------|
|               |          | Α              | В   | С  | FIXING |       | [kg]   |         |
|               |          |                |     |    | D      | Е     |        |         |
| B011051010001 | B2X-1212 | 120            | 120 | 91 | 117    | 105,5 | 0,75   | А       |
| B011051010002 | B2X-1616 | 160            | 160 | 91 | 157    | 145,5 | 1,29   | В       |