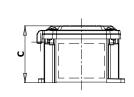

### **Dimensions B2X**

### Drawing A

| CODE          | ТҮРЕ     | DIMENSION [mm] |     |    |        |       | WEIGHT | DRAWING |
|---------------|----------|----------------|-----|----|--------|-------|--------|---------|
|               |          | Α              | В   | С  | FIXING |       | [kg]   |         |
|               |          |                |     |    | D      | Е     |        |         |
| B011051010001 | B2X-1212 | 120            | 120 | 91 | 117    | 105,5 | 0,75   | А       |
| B011051010002 | B2X-1616 | 160            | 160 | 91 | 157    | 145,5 | 1,29   | В       |